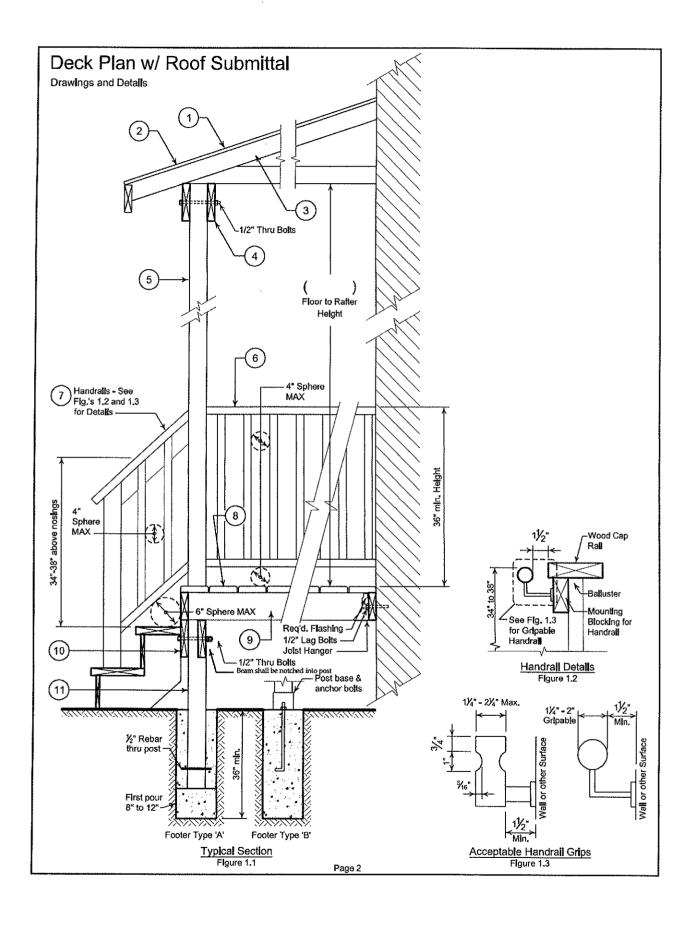

## **Deck Plan w/ Roof Submittal**

- Provide Plans for Roof (looking down from above) and Plan of Deck, Indicate Existing Structure, and New Construction. All drawings must include types, sizes and spans of all materials used such as Posts, Beams, Joists, Trusses and Rafters.
- See Drawings and Details Figures 1.1, 1.2 and 1.3 for Item locations and additional information.

| <b>Deck Size</b> (overall dimensions):                                                                                                                                                       |
|----------------------------------------------------------------------------------------------------------------------------------------------------------------------------------------------|
| <ul><li>All Fasteners MUST be exterior grade.</li><li>Length: Width:</li></ul>                                                                                                               |
| Vidui                                                                                                                                                                                        |
| <ul><li>Flooring</li><li>Material</li><li>Size (nominal):</li></ul>                                                                                                                          |
| <ul> <li>Floor Joists:</li> <li>Material</li> <li>Size (nominal):X</li> <li>Spacing Center to Center:</li> <li>Clear span distance:</li> </ul>                                               |
| <ul> <li>① Carrier Beam (floor):</li> <li>• Material</li> <li>• Size (nominal):X</li> <li>• Spacing Center to Center:</li> <li>• Clear span distance:</li> </ul>                             |
| <ul><li>①Support Post (deck):</li><li>• Material:</li><li>• Size (nominal):X</li><li>• Post Length:</li></ul>                                                                                |
| Footer:  (Select one or provide drawing If other)  • Type 'A':  • Type 'B':                                                                                                                  |
| <ul> <li>Note:         <ul> <li>Handrail assemblies and guards shall be able to resist a single concentrated load of 200lbs.</li> <li>applied in any direction at any</li> </ul> </li> </ul> |
| point along the top.  Name:  Date:                                                                                                                                                           |
|                                                                                                                                                                                              |